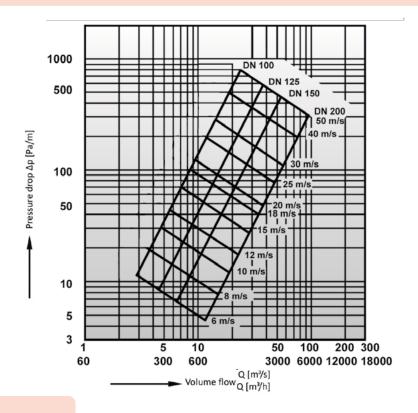

## **Application**

In overall, Master Clip Spark hoses are used for welding fume removal (due to its resistance to sparks scattering), soldering vapour and for conveying the dust and other dusty impurities. Additionally, the hoses are applied for ventilation, air-supply heating and for vehicle exhaust extraction.

Walling is of PVC-coated glass fabric, additionally reinforced with an external metallic helix.

- Characteristic: hardly flammable, high resistant to sparks scattering, high flexibility, significant resistant to abrasion.
- Standard length: 6 m.
- · Colour: dark grey.

## Flow charts



## **Technical data**

| Туре    | Part no. | Internal<br>diameter<br>[mm] | Unit weight<br>[kg/m] | Temperature range of the forwarded air [°C]       | Operating pressure [hPa] | Maximum<br>vacuum<br>[hPa] | Bending radius<br>[mm] |
|---------|----------|------------------------------|-----------------------|---------------------------------------------------|--------------------------|----------------------------|------------------------|
| MCS-100 | 828P32   | 100                          | 0,60                  | from –20 up to +90 (short duration up to +110)    | 300                      | 80                         | 60                     |
| MCS-125 | 828P33   | 125                          | 0,80                  | from –20 up to +90<br>(short duration up to +110) | 210