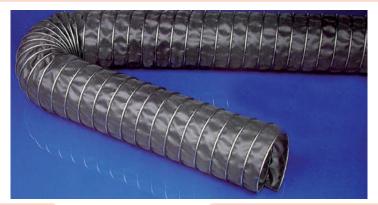

## **Application**

In overall, Master Clip Spark hoses are used for welding fume removal (due to its resistance to sparks scattering), soldering vapour and for conveying the dust and other dusty impurities. Additionally, the hoses are applied for ventilation, air-supply heating and for vehicle exhaust extraction.

Walling is of PVC-coated glass fabric, additionally reinforced with an external metallic helix.

- Characteristic: hardly flammable, high resistant to sparks scattering, high flexibility, significant resistant to abrasion.
- Standard length: 6 m.
- · Colour: dark grey.